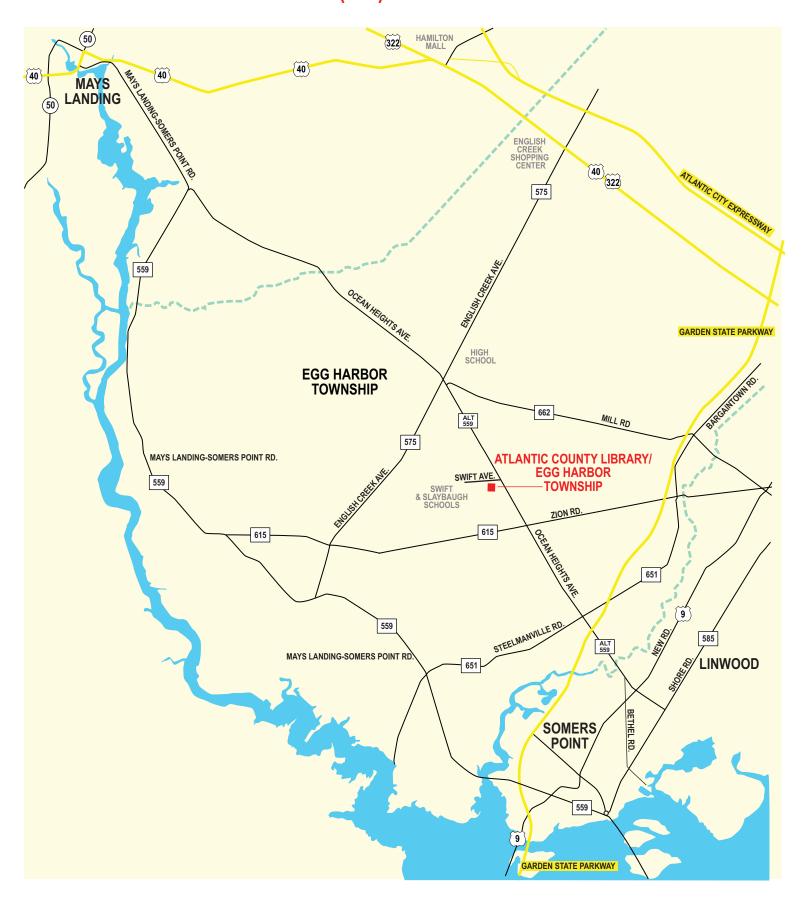

# ATLANTIC COUNTY LIBRARY/ EGG HARBOR TOWNSHIP 1 Swift Avenue, Egg Harbor Township, NJ 08234 (609) 927-8664

# ATLANTIC COUNTY LIBRARY SYSTEM/ EGG HARBOR TOWNSHIP

I Swift Avenue, Egg Harbor Township, NJ 08234 (609) 927-8664

#### FROM THE WEST

## Mays Landing

Take Route 559 south to Alternate Route 559. Bear left on to Alternate 559, heading south. Continue about  $5\frac{1}{2}$  miles to Swift Drive. Make a right on to Swift Drive at the light, library is on left.

# Vineland, Millville

Take Route 552 (Millville-Mays Landing Road) to Mays Landing. Proceed as above.

### Philadelphia/Camden

Take Route 42 (North-South Freeway) south to Atlantic City Expressway. Continue on Expressway to Exit 12. Turn right on to Route 575 and go to traffic light at intersection with Route 40/322. Take jughandle to go east. Go 2 miles, then turn right (south) on to Route 575 (English Creek Avenue). Go  $3\frac{1}{2}$  miles and turn left at intersection with Alternate Route 559 (Ocean Heights Avenue). Proceed as **From Mays Landing**.

# FROM THE SOUTH

#### Somers Point

Take Route 9 (New Road) north to Bethel Road, turn left on to Bethel at Starn's Shop Rite. Bear left again on to Alternate Route 559 (Ocean Heights Avenue). Take Ocean Heights Avenue  $\frac{1}{4}$  mile past the traffic light at Zion Road to Swift Drive. At the light, turn left on to Swift Drive. Library is on left.

#### Cape May

Take Garden State Parkway to Interchange 29 to Route 9 north (New Road). Proceed as above.

#### FROM THE NORTH

Take Garden State Parkway south to Interchange 36A, and proceed as **From Atlantic City**. OR Take Route 9 (New Road) and proceed as **From the East**.

#### FROM THE EAST

#### Northfield

Take Route 9 (New Road) to Zion Road, Route 615. Go west on Zion Road about  $3\frac{1}{2}$  miles to Alternate Route 559 (Ocean Heights Avenue). At traffic light turn right on to Ocean Heights. Go  $\frac{1}{4}$  mile to the light at Swift Drive, on the left. Turn left, library is on left.

#### Linwood

Take Central Avenue west to Zion Road, Route 615. Turn left on Zion Road and proceed as in From Northfield.

#### Pleasantville

Take Fire Road south to Zion Road, Route 61 S. Turn right on to Zion Road and proceed as in From Northfield.

#### **Atlantic City**

Take Atlantic City Expressway to Exit 7S, Garden State Parkway. Take Parkway south to Exit 36. Turn right on to Route 563 (Tilton Road). Go  $\frac{1}{4}$  mile to Fire Road. Turn right and proceed as **From Pleasantville**.