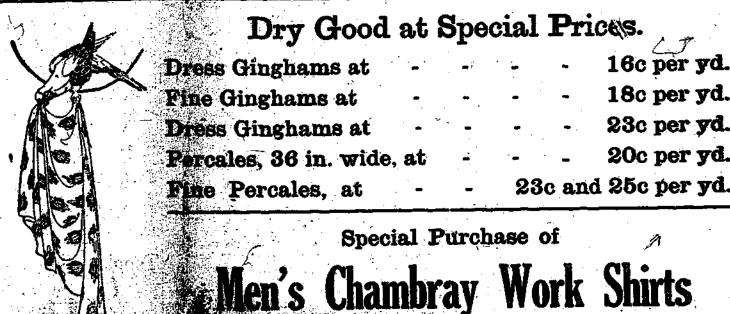

Blue Serge Suits, \*15.00, \*18.00 and \*22.50. Tricotine Suits, \$25.00, \$32.50, \$35.00, and \$37.50.

Dress Ginghams at Percales, 36 in. wide, at Fine Percales, at

20c per yd. 23c and 25c per yd.

**\$1.00** 

Special Purchase of

# Men's Chambray Work Shirts

Regular price \$1.25, on sale at

All sizes in the lot.

Men's Flannel Shirts, \$2.00 value at