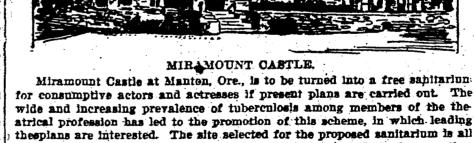

miserating her for having been a thou-

atrical profession has led to the promotion of this scheme, in which leading thesplans are interested. The site selected for the proposed sanitarium is all that could be asked, as far as climatic conditions go, and the breezes that blow from the nearby pine forests are said to be highly beneficial in treating the dread disease.

this worthy movement, and many prominent actors, actresses and managers have individually pledged themselves for substantial suma Already nearly \$100,000 has been subscribed, and the success of the undertaking is assured