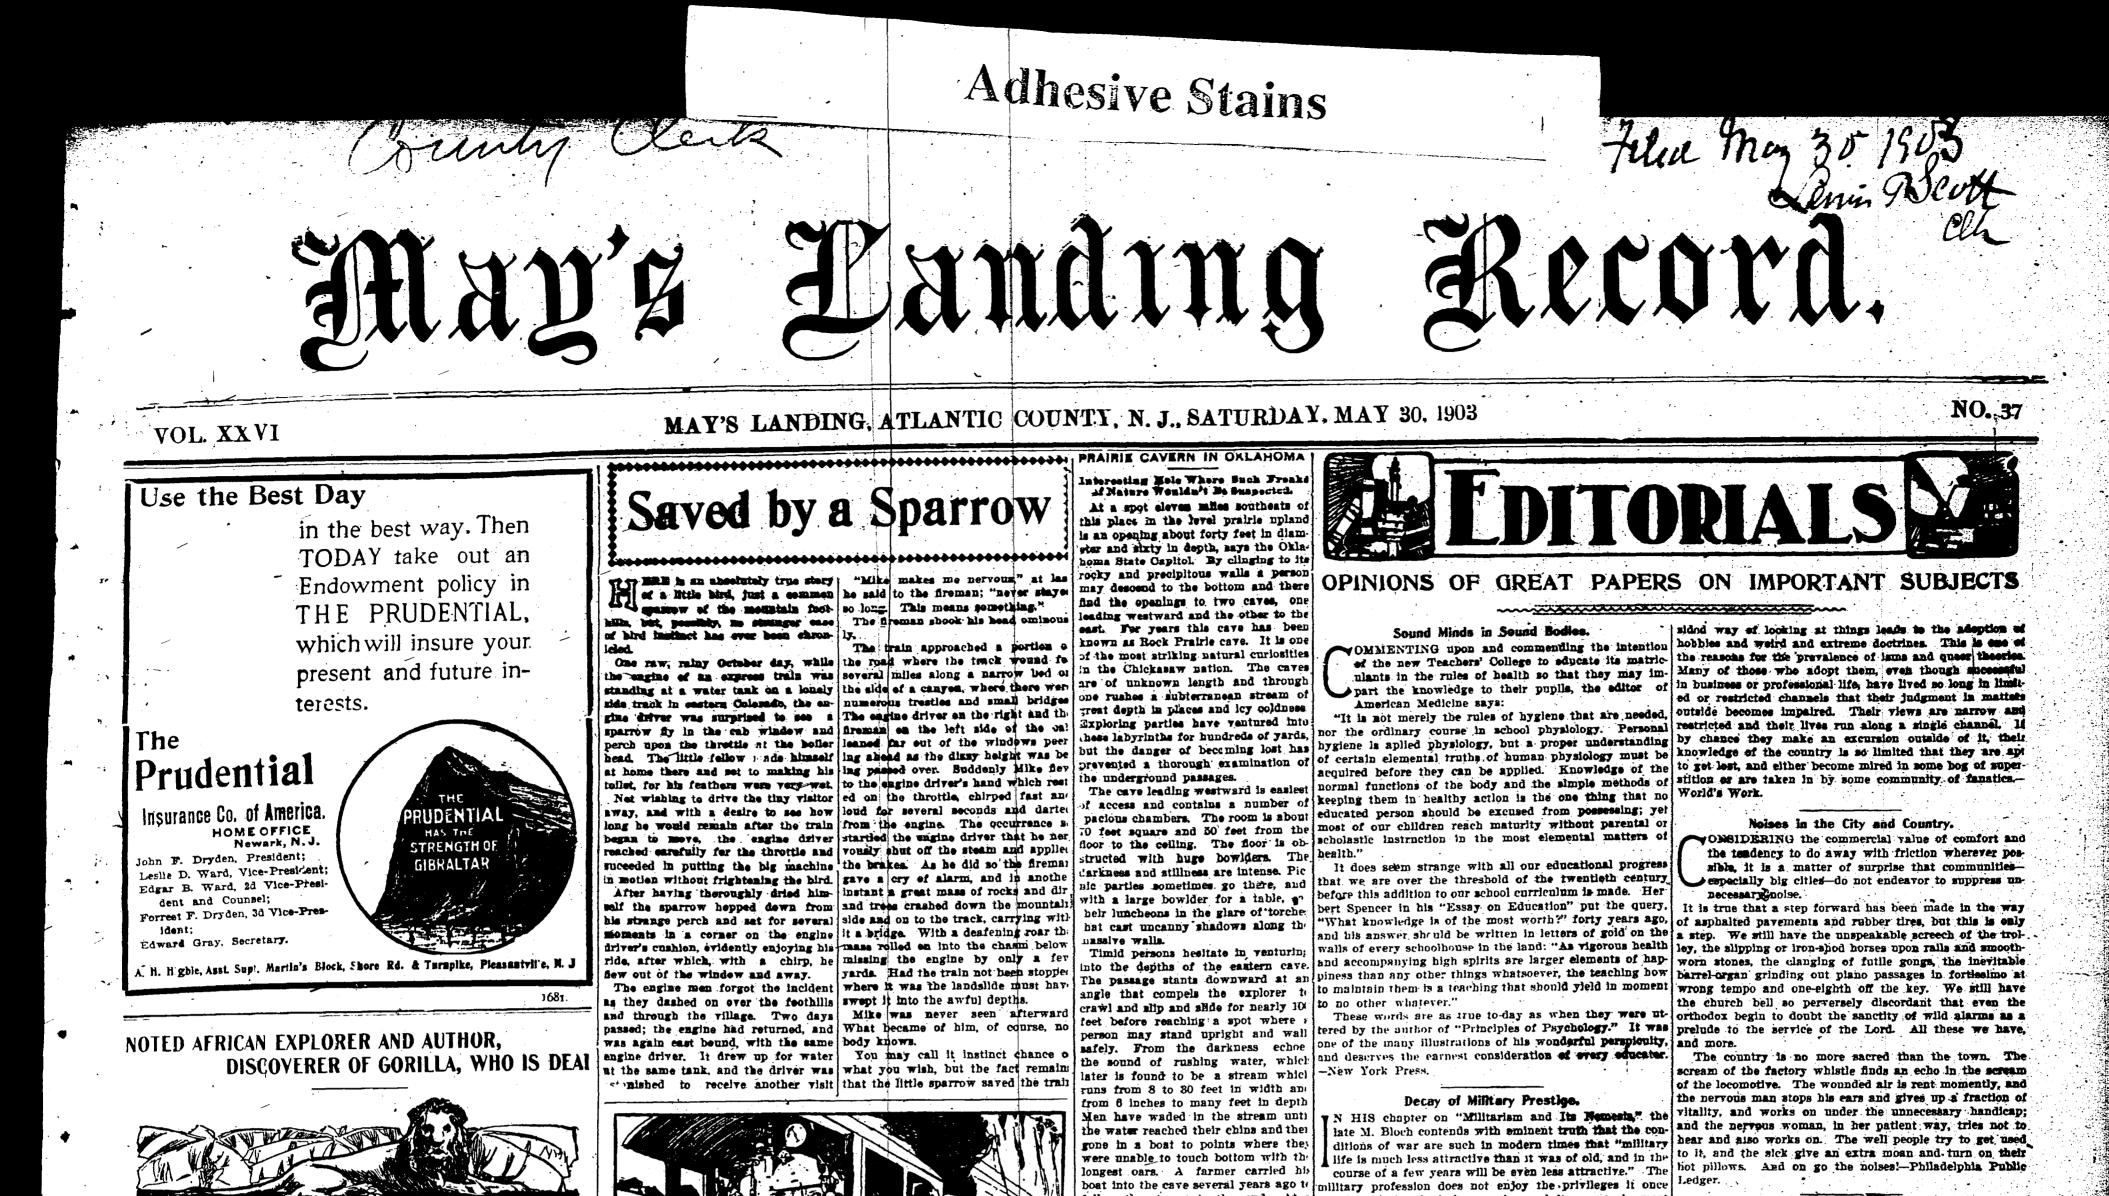

Paul du Chaillus, whose explorations, covering thousands of miles of Africa, added greatly to the world's knowledge of the dark continent and its inhabitants, died recently at St. Petersburg, where he was making preparations to start on a tony exploration in Siberia. He was the first to tell the world about the Orleans, and had his ho from New Jork to the F He was 55 years old, was born in New yine and tree and shrub. No longer w York. On his first expedition he sailed tlement at the mouth of the Gaboon River, in west Africa. At hi se he traveled 8,000 miles with only native The woods had grown still and one vlously unexplored country. After several

subsequent free fri lay the engine driver carried the seed frica, Du Challin turned his attention to northern lands. from end to end, and he embodied his experiences in Lapland was a book, "The start the Mile study of the Mile races. the Midnight Sun." Recently he had been making a

The portrait a from a photograph Mr. Du Chaillu sent to Mrs. Robert L. Gifford, 277 East 46th street, Chicago, who had known him for a number of years, and at whose home he was a guest whenever he came to Chicago. "Mrs. Gifford last new confirmed the statement cabled from St. Petersburg that Mr. Du Challo had no llving relations.